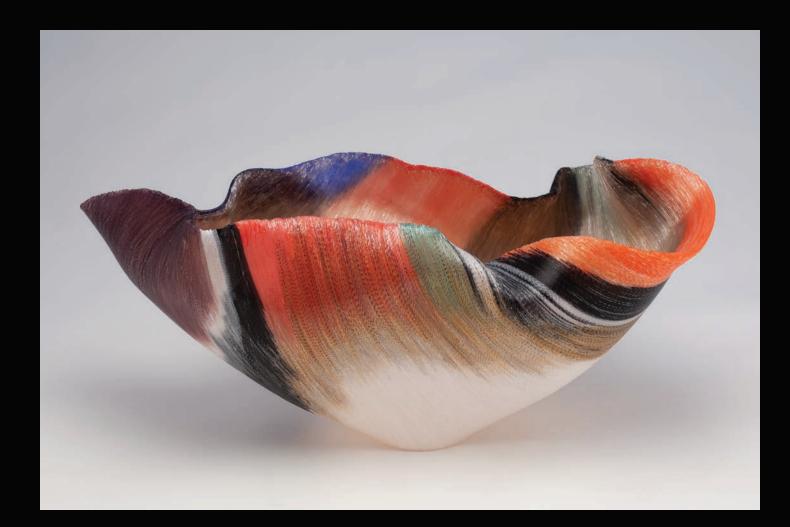

**ORIENTAL DWARF KINGFISHER** Fused and Moulded Glass Threads 13 <sup>3</sup>/<sub>8</sub> x 17 <sup>1</sup>/<sub>4</sub> x 16 inches

**GREEN-HEADED TANAGER II** Fused and Moulded Glass Threads 11 x 16  $\frac{1}{2}$  x 11  $\frac{3}{4}$  inches