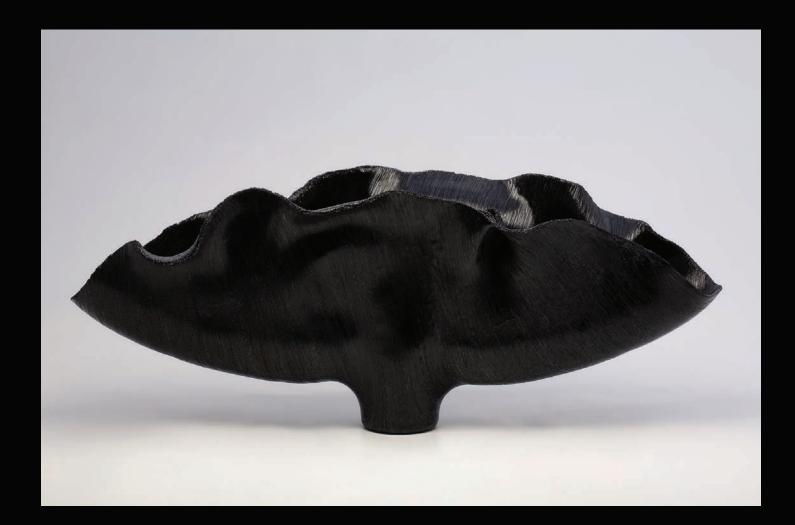

**ORIENTAL DWARF KINGFISHER** Fused and Moulded Glass Threads 13 <sup>3</sup>/<sub>8</sub> x 17 <sup>1</sup>/<sub>4</sub> x 16 inches

**GREEN-HEADED TANAGER II** Fused and Moulded Glass Threads 11 x 16  $\frac{1}{2}$  x 11  $\frac{3}{4}$  inches