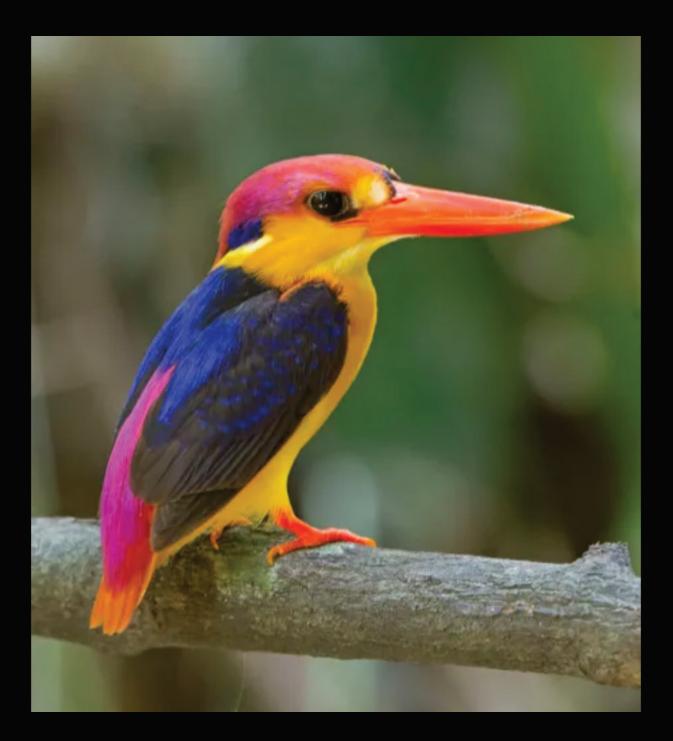

**ORIENTAL DWARF KINGFISHER** Fused and Moulded Glass Threads 13 <sup>3</sup>/<sub>8</sub> x 17 <sup>1</sup>/<sub>4</sub> x 16 inches

**GREEN-HEADED TANAGER II** Fused and Moulded Glass Threads 11 x 16  $\frac{1}{2}$  x 11  $\frac{3}{4}$  inches