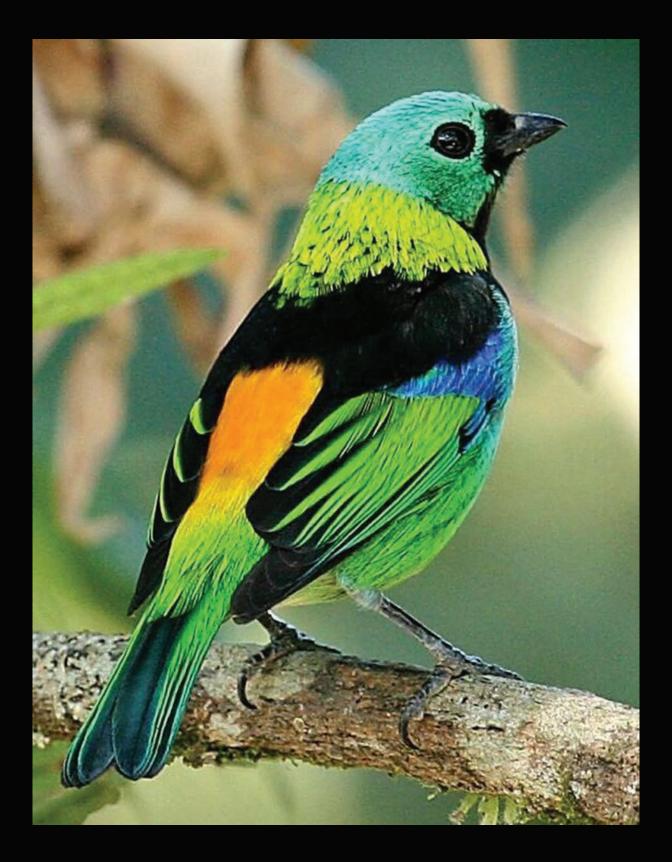

## ENDANGERED, VULNERABLE, PROTECTED

TOOTS ZYNSKY's ongoing exploration of bird populations all over the world has once again produced a broad spectrum of works relating to birds in varying degrees of decline — from the South African Desert to the Amazon Rain Forest, Indian sub-continent, North America, Australia and beyond — in large part due to human interruptions of habitat and climate. We all know this story. We can all do something about it. The most fragile beautiful creatures on earth depend on us, now more than ever. The intentional pairs of Whopping Cranes — one of North America's most endangered species, ...... their extraordinary paired "dances". Ravens, most usually travel in pairs, and although not yet considered endangered, are officially "protected" and have significance in many cultures, including those of our Indigenous Americans.

**ORIENTAL DWARF KINGFISHER** Fused and Moulded Glass Threads 13 <sup>3</sup>/<sub>8</sub> x 17 <sup>1</sup>/<sub>4</sub> x 16 inches

**GREEN-HEADED TANAGER II** Fused and Moulded Glass Threads 11 x 16  $\frac{1}{2}$  x 11  $\frac{3}{4}$  inches