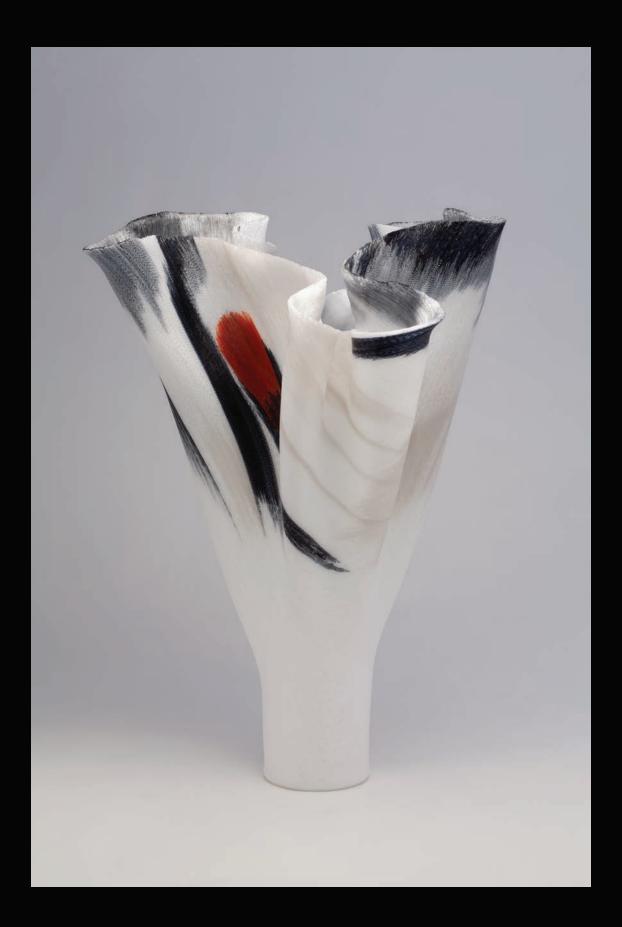

**RAVEN II** Fused and Moulded Glass Threads 13  $\frac{3}{8}$  x 33  $\frac{1}{2}$  x 10 inches

WHOOPING CRANE Fused and Moulded Glass Threads 22 <sup>3</sup>/<sub>4</sub> x 16 <sup>3</sup>/<sub>8</sub> x 11 inches

**WHOOPING CRANE MATE** Fused and Moulded Glass Threads  $23 \frac{1}{2} \times 12 \times 11$  inches

**NEW MANDARIN DUCK STUDY I** Fused and Moulded Glass Threads 7 x 16 x 7  $7/_8$  inches

**NEW MANDARIN DUCK STUDY II** Fused and Moulded Glass Threads 7  $\frac{1}{4} \times 18 \times 6^{3}/_{4}$  inches