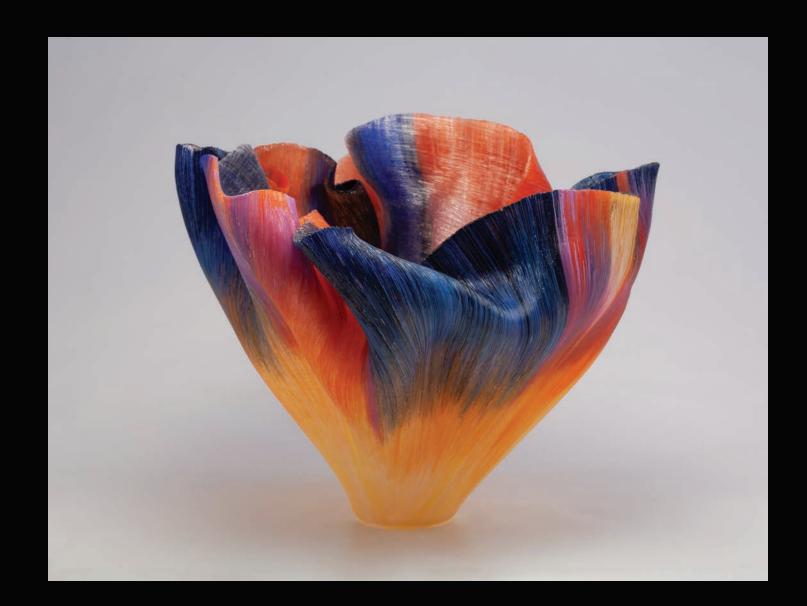

**ORIENTAL DWARF KINGFISHER** Fused and Moulded Glass Threads 13 <sup>3</sup>/<sub>8</sub> x 17 <sup>1</sup>/<sub>4</sub> x 16 inches

**GREEN-HEADED TANAGER II** Fused and Moulded Glass Threads 11 x 16  $\frac{1}{2}$  x 11  $\frac{3}{4}$  inches

**RAVEN II** Fused and Moulded Glass Threads 13  $\frac{3}{8}$  x 33  $\frac{1}{2}$  x 10 inches

WHOOPING CRANE Fused and Moulded Glass Threads 22 <sup>3</sup>/<sub>4</sub> x 16 <sup>3</sup>/<sub>8</sub> x 11 inches

**WHOOPING CRANE MATE** Fused and Moulded Glass Threads  $23 \frac{1}{2} \times 12 \times 11$  inches

**NEW MANDARIN DUCK STUDY I** Fused and Moulded Glass Threads 7 x 16 x 7  $7/_8$  inches

**NEW MANDARIN DUCK STUDY II** Fused and Moulded Glass Threads 7  $\frac{1}{4} \times 18 \times 6^{3}/_{4}$  inches