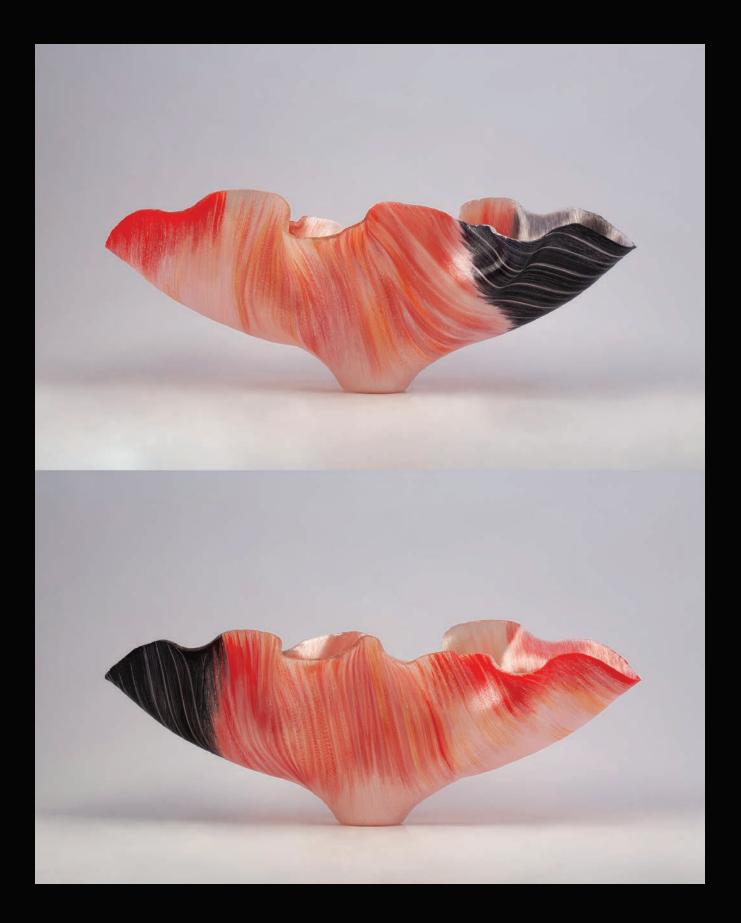

**LOW WHOOPING CRANE** Fused and Moulded Glass Threads 13 <sup>3</sup>/<sub>8</sub> x 29 <sup>3</sup>/<sub>4</sub> x 13 <sup>1</sup>/<sub>2</sub> inches

LOW WHOOPING CRANE MATE Fused and Moulded Glass Threads 13  $\frac{5}{8}$  x 31  $\frac{7}{8}$  x 13 inches