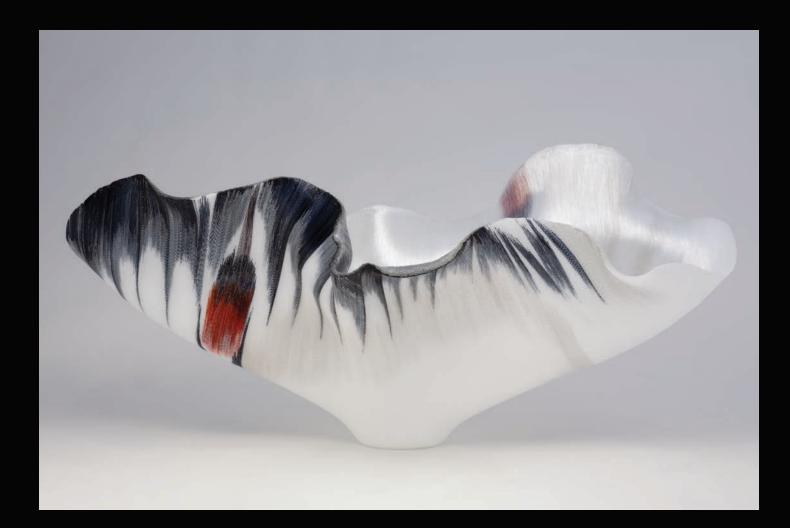

**RAVEN II** Fused and Moulded Glass Threads 13  $\frac{3}{8}$  x 33  $\frac{1}{2}$  x 10 inches

WHOOPING CRANE Fused and Moulded Glass Threads 22 <sup>3</sup>/<sub>4</sub> x 16 <sup>3</sup>/<sub>8</sub> x 11 inches