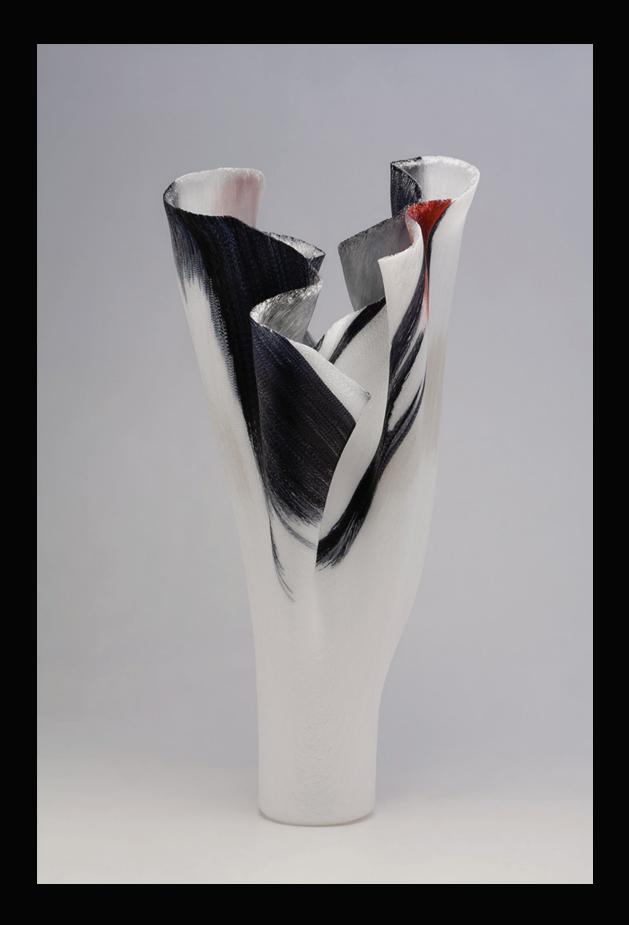

**LOW WHOOPING CRANE** Fused and Moulded Glass Threads 13 <sup>3</sup>/<sub>8</sub> x 29 <sup>3</sup>/<sub>4</sub> x 13 <sup>1</sup>/<sub>2</sub> inches

LOW WHOOPING CRANE MATE Fused and Moulded Glass Threads 13  $\frac{5}{8}$  x 31  $\frac{7}{8}$  x 13 inches