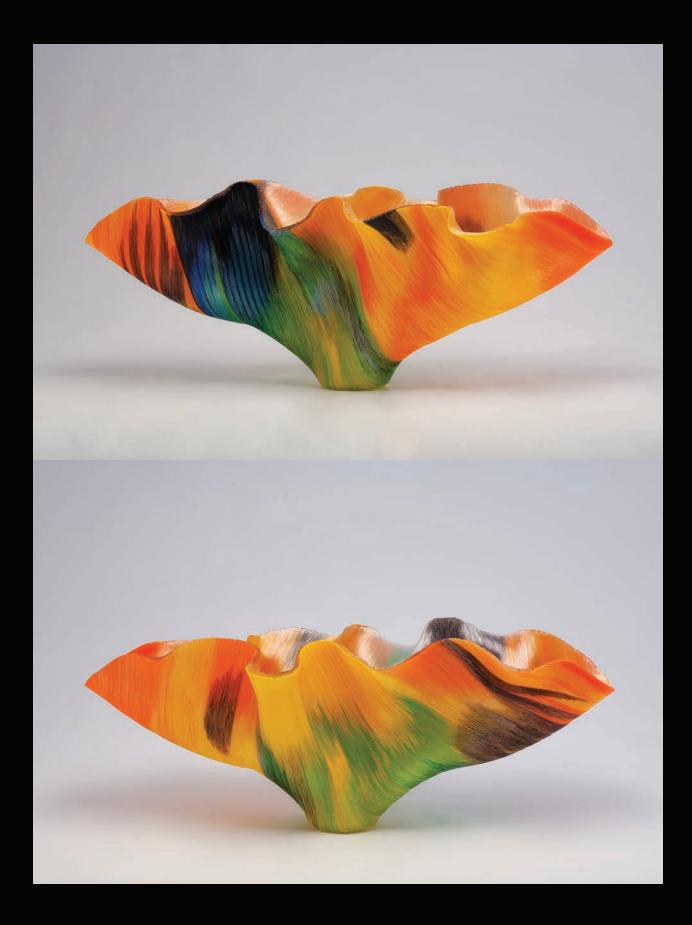

**ORIENTAL DWARF KINGFISHER** Fused and Moulded Glass Threads 13 <sup>3</sup>/<sub>8</sub> x 17 <sup>1</sup>/<sub>4</sub> x 16 inches

**GREEN-HEADED TANAGER II** Fused and Moulded Glass Threads 11 x 16  $\frac{1}{2}$  x 11  $\frac{3}{4}$  inches