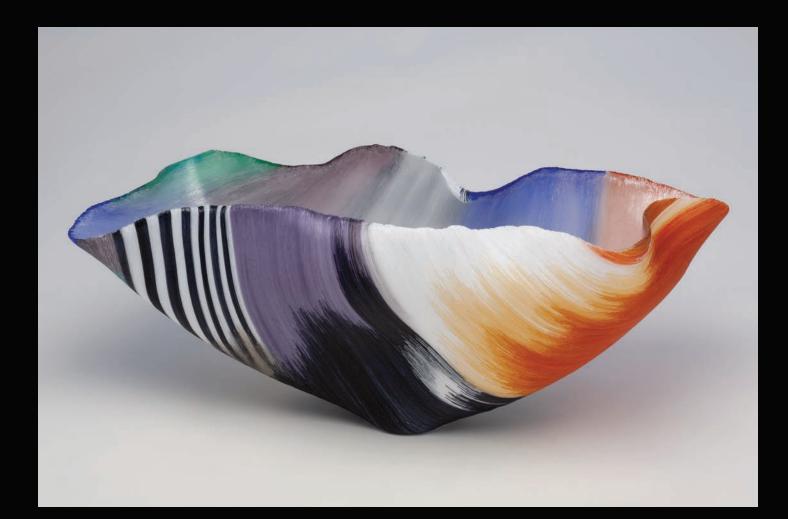

## ENDANGERED, VULNERABLE, PROTECTED

TOOTS ZYNSKY's ongoing exploration of bird populations all over the world has once again produced a broad spectrum of works relating to birds in varying degrees of decline — from the South African Desert to the Amazon Rain Forest, Indian sub-continent, North America, Australia and beyond — in large part due to human interruptions of habitat and climate. We all know this story. We can all do something about it. The most fragile beautiful creatures on earth depend on us, now more than ever. The intentional pairs of Whopping Cranes — one of North America's most endangered species, ...... their extraordinary paired "dances". Ravens, most usually travel in pairs, and although not yet considered endangered, are officially "protected" and have significance in many cultures, including those of our Indigenous Americans.

**RAVEN II** Fused and Moulded Glass Threads 13  $\frac{3}{8}$  x 33  $\frac{1}{2}$  x 10 inches

WHOOPING CRANE Fused and Moulded Glass Threads 22 <sup>3</sup>/<sub>4</sub> x 16 <sup>3</sup>/<sub>8</sub> x 11 inches