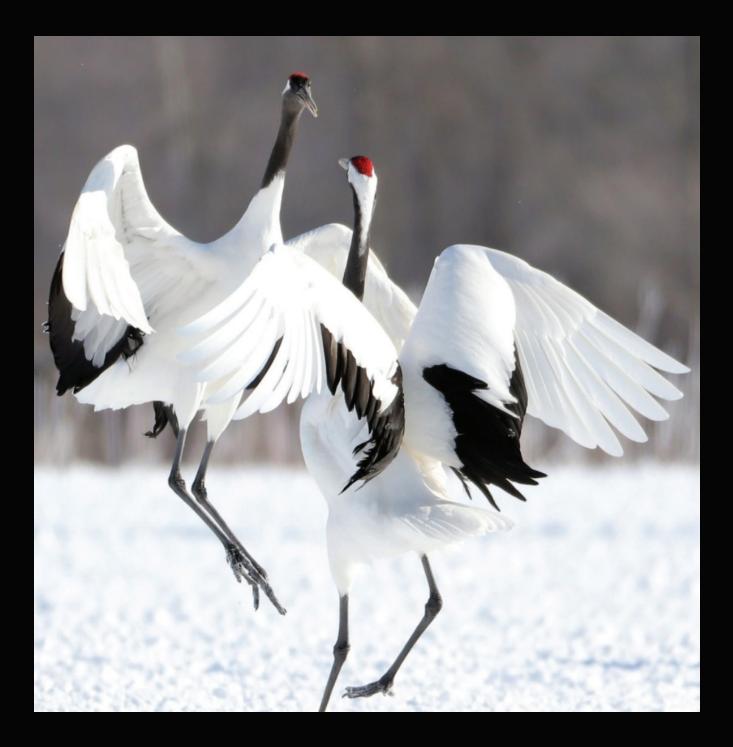

## ENDANGERED, VULNERABLE, PROTECTED

TOOTS ZYNSKY's ongoing exploration of bird populations all over the world has once again produced a broad spectrum of works relating to birds in varying degrees of decline — from the South African Desert to the Amazon Rain Forest, Indian sub-continent, North America, Australia and beyond — in large part due to human interruptions of habitat and climate. We all know this story. We can all do something about it. The most fragile beautiful creatures on earth depend on us, now more than ever. The intentional pairs of Whopping Cranes — one of North America's most endangered species, ...... their extraordinary paired "dances". Ravens, most usually travel in pairs, and although not yet considered endangered, are officially "protected" and have significance in many cultures, including those of our Indigenous Americans.

**LOW WHOOPING CRANE** Fused and Moulded Glass Threads 13 <sup>3</sup>/<sub>8</sub> x 29 <sup>3</sup>/<sub>4</sub> x 13 <sup>1</sup>/<sub>2</sub> inches

LOW WHOOPING CRANE MATE Fused and Moulded Glass Threads 13  $\frac{5}{8}$  x 31  $\frac{7}{8}$  x 13 inches

**RAVEN II** Fused and Moulded Glass Threads 13  $\frac{3}{8}$  x 33  $\frac{1}{2}$  x 10 inches

WHOOPING CRANE Fused and Moulded Glass Threads 22 <sup>3</sup>/<sub>4</sub> x 16 <sup>3</sup>/<sub>8</sub> x 11 inches

**WHOOPING CRANE MATE** Fused and Moulded Glass Threads  $23 \frac{1}{2} \times 12 \times 11$  inches

**NEW MANDARIN DUCK STUDY I** Fused and Moulded Glass Threads 7 x 16 x 7  $7/_8$  inches

**NEW MANDARIN DUCK STUDY II** Fused and Moulded Glass Threads 7  $\frac{1}{4} \times 18 \times 6^{3}/_{4}$  inches