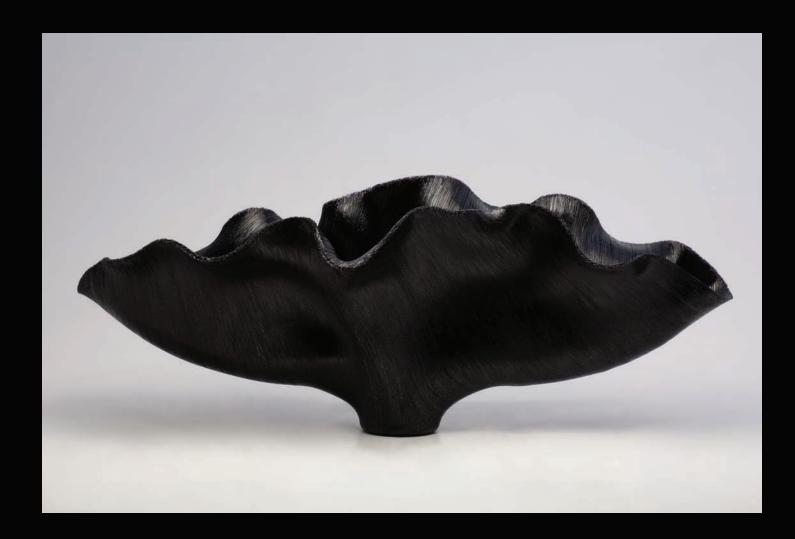

**ORIENTAL DWARF KINGFISHER** Fused and Moulded Glass Threads 13 <sup>3</sup>/<sub>8</sub> x 17 <sup>1</sup>/<sub>4</sub> x 16 inches

**GREEN-HEADED TANAGER II** Fused and Moulded Glass Threads 11 x 16  $\frac{1}{2}$  x 11  $\frac{3}{4}$  inches