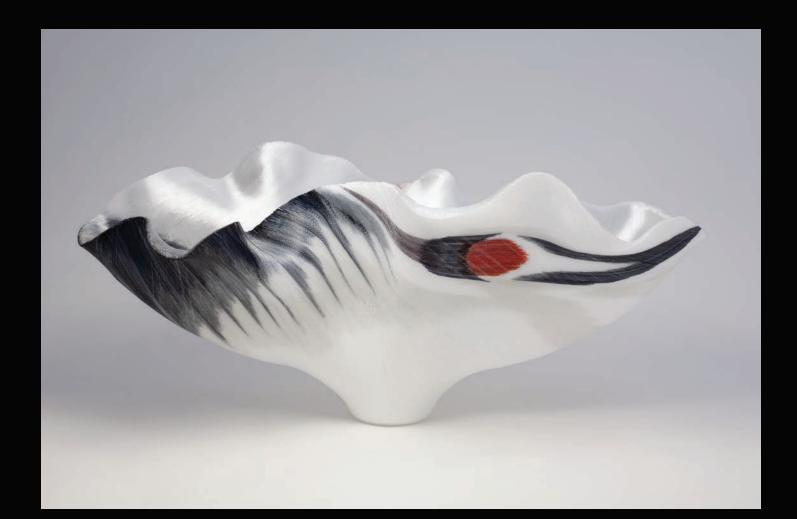

**WHOOPING CRANE MATE** Fused and Moulded Glass Threads  $23 \frac{1}{2} \times 12 \times 11$  inches

**NEW MANDARIN DUCK STUDY I** Fused and Moulded Glass Threads 7 x 16 x 7  $7/_8$  inches

**NEW MANDARIN DUCK STUDY II** Fused and Moulded Glass Threads 7  $\frac{1}{4} \times 18 \times 6^{3}/_{4}$  inches