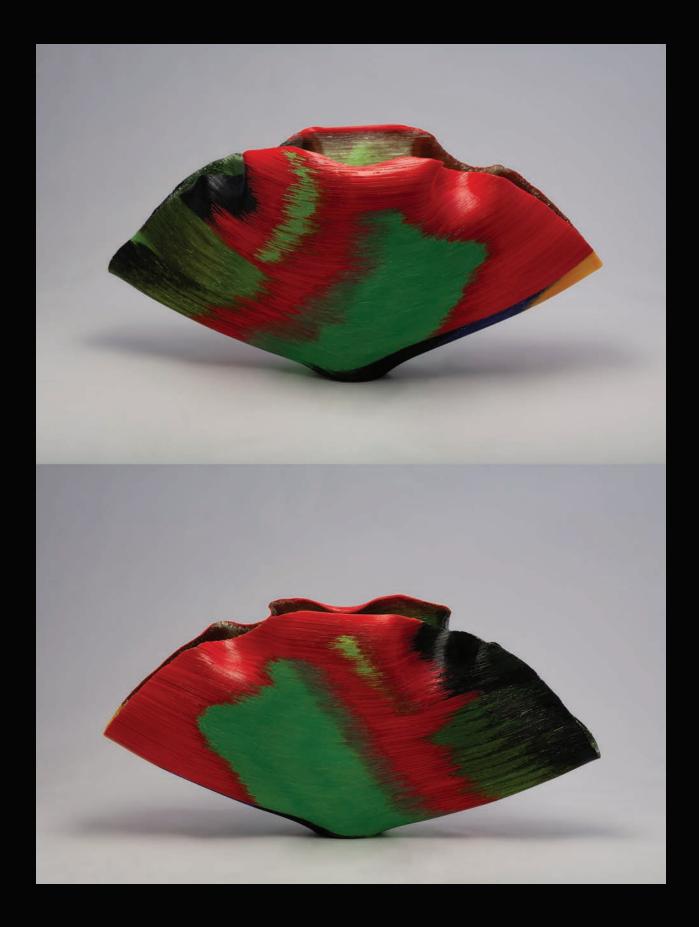

**ORIENTAL DWARF KINGFISHER** Fused and Moulded Glass Threads 13 <sup>3</sup>/<sub>8</sub> x 17 <sup>1</sup>/<sub>4</sub> x 16 inches

**GREEN-HEADED TANAGER II** Fused and Moulded Glass Threads 11 x 16  $\frac{1}{2}$  x 11  $\frac{3}{4}$  inches