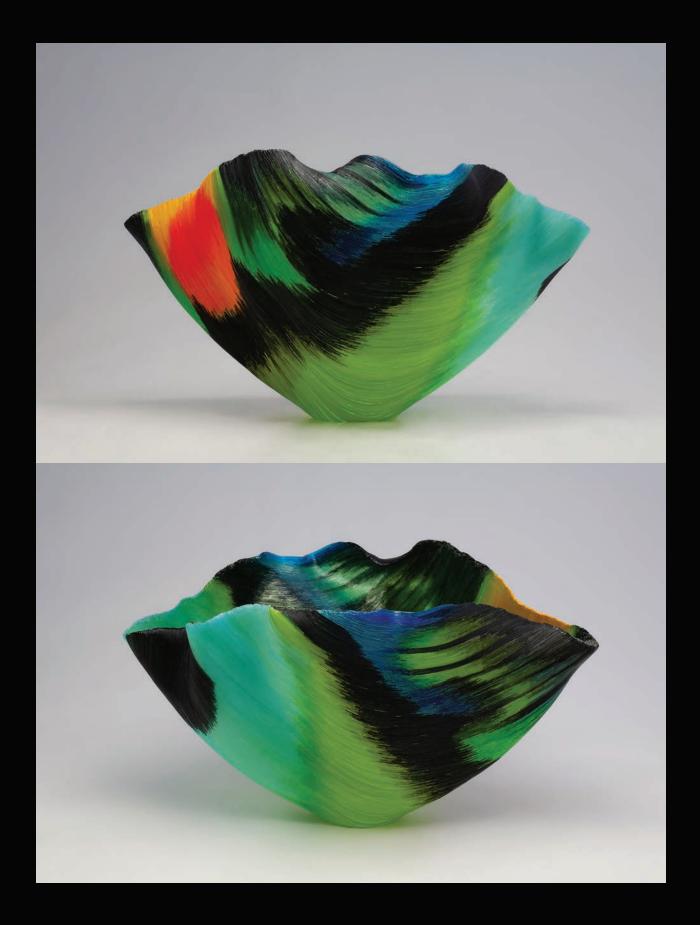

**ORIENTAL DWARF KINGFISHER** Fused and Moulded Glass Threads 13 <sup>3</sup>/<sub>8</sub> x 17 <sup>1</sup>/<sub>4</sub> x 16 inches

**GREEN-HEADED TANAGER II** Fused and Moulded Glass Threads 11 x 16  $\frac{1}{2}$  x 11  $\frac{3}{4}$  inches

**RAVEN II** Fused and Moulded Glass Threads 13  $\frac{3}{8}$  x 33  $\frac{1}{2}$  x 10 inches

WHOOPING CRANE Fused and Moulded Glass Threads 22 <sup>3</sup>/<sub>4</sub> x 16 <sup>3</sup>/<sub>8</sub> x 11 inches

**WHOOPING CRANE MATE** Fused and Moulded Glass Threads  $23 \frac{1}{2} \times 12 \times 11$  inches

**NEW MANDARIN DUCK STUDY I** Fused and Moulded Glass Threads 7 x 16 x 7  $7/_8$  inches

**NEW MANDARIN DUCK STUDY II** Fused and Moulded Glass Threads 7  $\frac{1}{4} \times 18 \times 6^{3}/_{4}$  inches