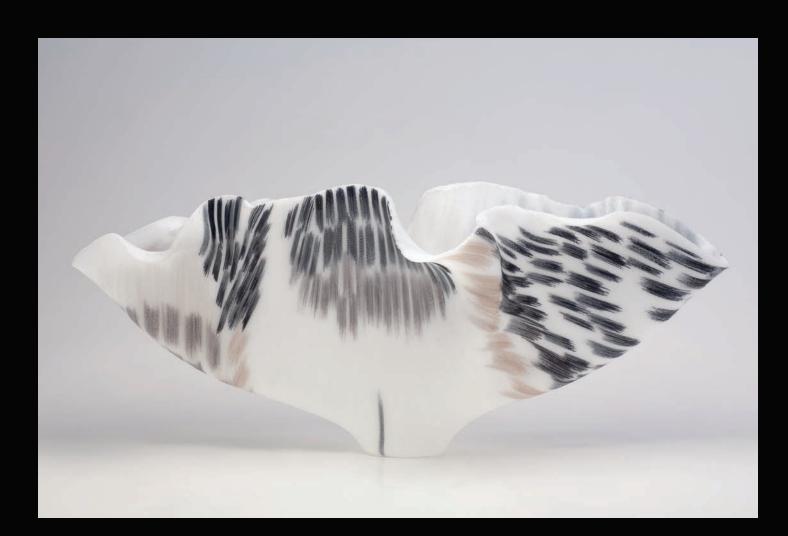

## ENDANGERED, VULNERABLE, PROTECTED

TOOTS ZYNSKY's ongoing exploration of bird populations all over the world has once again produced a broad spectrum of works relating to birds in varying degrees of decline — from the South African Desert to the Amazon Rain Forest, Indian sub-continent, North America, Australia and beyond — in large part due to human interruptions of habitat and climate. We all know this story. We can all do something about it. The most fragile beautiful creatures on earth depend on us, now more than ever. The intentional pairs of Whopping Cranes — one of North America's most endangered species, ...... their extraordinary paired "dances". Ravens, most usually travel in pairs, and although not yet considered endangered, are officially "protected" and have significance in many cultures, including those of our Indigenous Americans.

**ORIENTAL DWARF KINGFISHER** Fused and Moulded Glass Threads 13 <sup>3</sup>/<sub>8</sub> x 17 <sup>1</sup>/<sub>4</sub> x 16 inches

**GREEN-HEADED TANAGER II** Fused and Moulded Glass Threads 11 x 16  $\frac{1}{2}$  x 11  $\frac{3}{4}$  inches